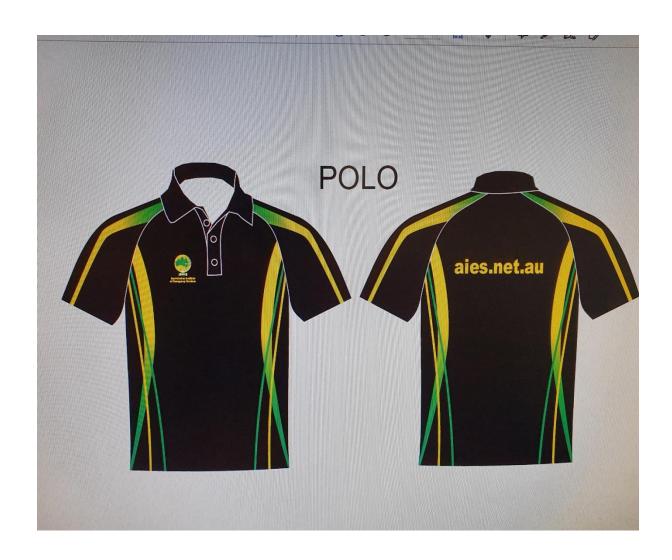

## **Australasian Institute of Emergency Services**

PO Box 2469, Chermside Centre Qld 4032

The AIES now has polo shirts and caps available for purchase. Pictures of the shirts and caps are shown below.

To make an order:

## MERCHANDISE ORDER FORM

Polo Shirt \$40 each including postage & handling fee Cap \$12.50 each including postage & handling fee

NB: The best way to find a shirt that fits. Lay a polo flat on a table and measure under the armpit, from armpit to armpit then match to get the sizing below.